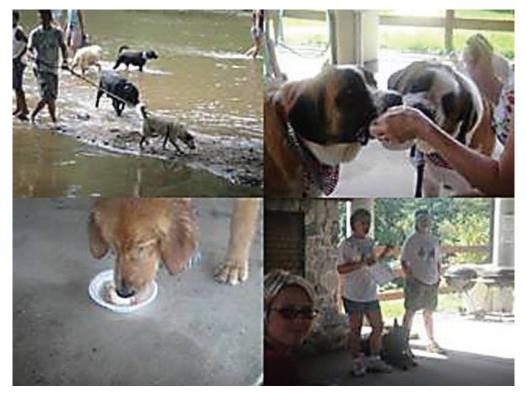

## 2nd Annual Ice Cream Social

Hosted by Best Friends Fur Ever

Dogs Finding Dogs would like to thank **Kelly Cullum**, owner of **Best Friends Fur Ever** in Joppa, MD and all of her wonderful staff for graciously inviting Dogs Finding Dogs to attend their 2nd Annual Ice Cream Social, as a Guest of Honor. We were extremely honored by this request and were delighted to give a presentation to all the attendees on the subjects of Lost Dog Prevention and Lost Dog Recovery Techniques. Dogs Finding Dogs provided two demonstrations with attendees' dogs in a mock scenario for Tracking a Lost Dog. We all had a lot of fun and made many new friends.

The event was a HUGE success with great attendance. Lots of happy doggies eating hand-made ice cream that Kelly and her staff made themselves! The happy hounds even enjoyed a pleasant dip in the lake!