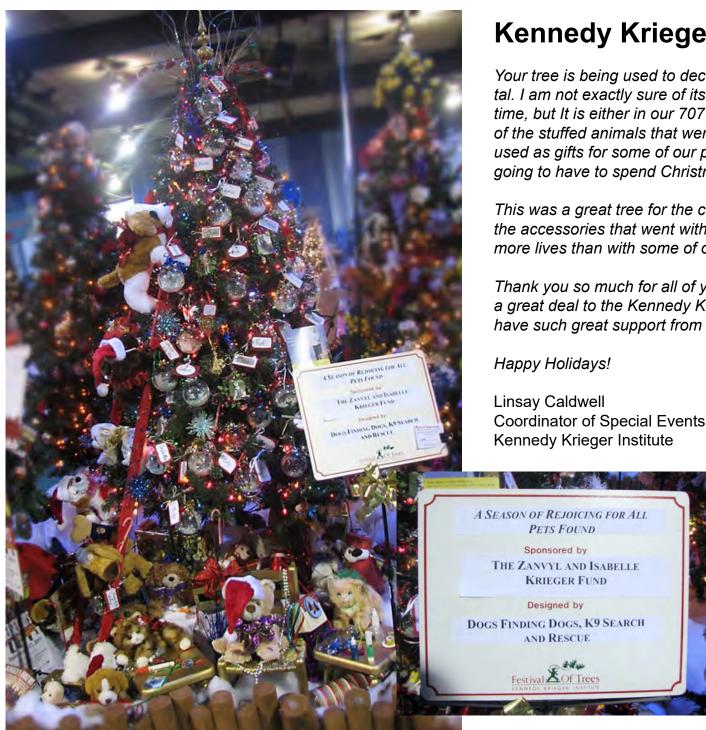

## **Kennedy Krieger Festival of Trees**

Your tree is being used to decorate the Kennedy Krieger Hospital. I am not exactly sure of its exact location at this time, but It is either in our 707 or 801 Broadway building. All of the stuffed animals that were with your tree are going to be used as gifts for some of our patients who are unfortunately going to have to spend Christmas in the hospital.

This was a great tree for the children and, because of all the accessories that went with it, we are able to touch many more lives than with some of our other trees.

Thank you so much for all of your time and effort. It really means a great deal to the Kennedy Krieger Community to know we have such great support from our local community.